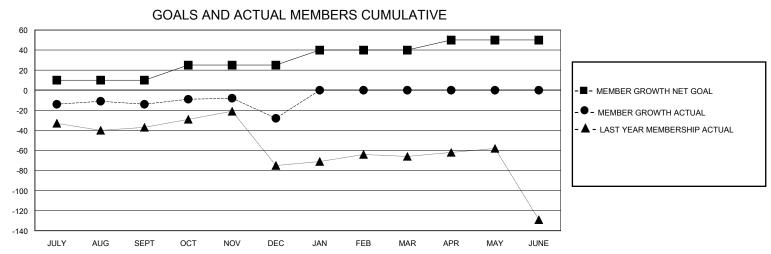

## MONTHLY MEMBERSHIP PROGRESS REPORT

District 32 S

GMT: LOCATION SOUTH CAROLINA GMT CA

| Clubs         |               |             |               | Members               |                       |                         |                                                    |  |  |
|---------------|---------------|-------------|---------------|-----------------------|-----------------------|-------------------------|----------------------------------------------------|--|--|
|               | RESULTS FOR   | R 2023-2024 |               | RESULTS FOR 2023-2024 |                       |                         |                                                    |  |  |
| QUARTER       | NEW CLUB GOAL | NEW CLUBS   | DROPPED CLUBS | QUARTER MEMB          | ER GROWTH NET<br>GOAL | MEMBER GROWTH<br>ACTUAL | DROPPED<br>MEMBERS ACTUAL<br>(including transfers) |  |  |
| JULY/AUG/SEPT | 0             | 0           | 0             | JULY/AUG/SEPT         | 10                    | 58                      | 58                                                 |  |  |
| OCT/NOV/DEC   | 1             | 0           | 2             | OCT/NOV/DEC           | 15                    | 44                      | 45                                                 |  |  |
| JAN/FEB/MAR   | 0             | 0           | 0             | JAN/FEB/MAR           | 15                    | 0                       | 0                                                  |  |  |
| APR/MAY/JUNE  | 0             | 0           | 0             | APR/MAY/JUNE          | 10                    | 0                       | 0                                                  |  |  |