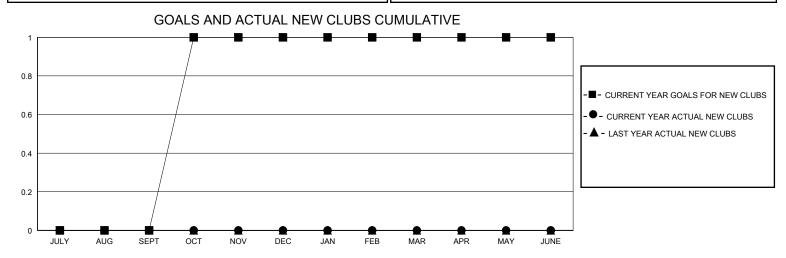

## MONTHLY MEMBERSHIP PROGRESS REPORT

District 32 S

GMT: LOCATION SOUTH CAROLINA GMT CA

| Clubs         |               |             |               | Members               |                       |                         |                                                    |  |  |
|---------------|---------------|-------------|---------------|-----------------------|-----------------------|-------------------------|----------------------------------------------------|--|--|
|               | RESULTS FOR   | R 2023-2024 |               | RESULTS FOR 2023-2024 |                       |                         |                                                    |  |  |
| QUARTER       | NEW CLUB GOAL | NEW CLUBS   | DROPPED CLUBS | QUARTER MEMB          | ER GROWTH NET<br>GOAL | MEMBER GROWTH<br>ACTUAL | DROPPED<br>MEMBERS ACTUAL<br>(including transfers) |  |  |
| JULY/AUG/SEPT | 0             | 0           | 0             | JULY/AUG/SEPT         | 10                    | 58                      | 58                                                 |  |  |
| OCT/NOV/DEC   | 1             | 0           | 2             | OCT/NOV/DEC           | 15                    | 44                      | 45                                                 |  |  |
| JAN/FEB/MAR   | 0             | 0           | 0             | JAN/FEB/MAR           | 15                    | 0                       | 0                                                  |  |  |
| APR/MAY/JUNE  | 0             | 0           | 0             | APR/MAY/JUNE          | 10                    | 0                       | 0                                                  |  |  |